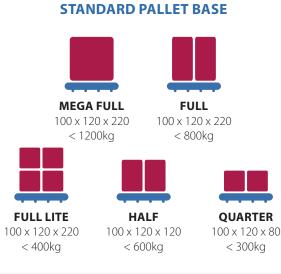

and reliability

Our one-stop logistics management solution fuels our global network, enabling the highest levels of efficient service and visibility to our customers.

As a Pall-Ex customer with an account you will have access to our cloud-based platform Nexus, with its user friendly interface, where you can view core information straight away.

Real-time interaction between all our users is seamless and provides up to the minute visibility of consignments

through any web enabled hardware.

At the heart of our pan-European network sits our International freight system - NexusConnect

Our enhanced global freight offering supports your business as it continues to grow; so that you can securely and

efficiently transport your goods to every corner of the world at a cost-effective rate.





#### **INTERNATIONAL UK PALLET DIMENSIONS:**

#### **EURO PALLET BASE**



< 600kg

80 x 120 x 80 < 300kg



Unit 1, Bolam Business Park, Bassington Drive Cramlington, Northumberland, NE23 8AL 01670 710060 info@moodylogistics.co.uk www.moodylogistics.co.uk