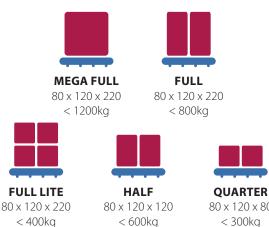

#### **EURO PALLET BASE**

< 600kg

80 x 120 x 80 < 300kg

Unit 1, Bolam Business Park, Bassington Drive Cramlington, Northumberland, NE23 8AL 01670 710060 info@moodylogistics.co.uk www.moodylogistics.co.uk